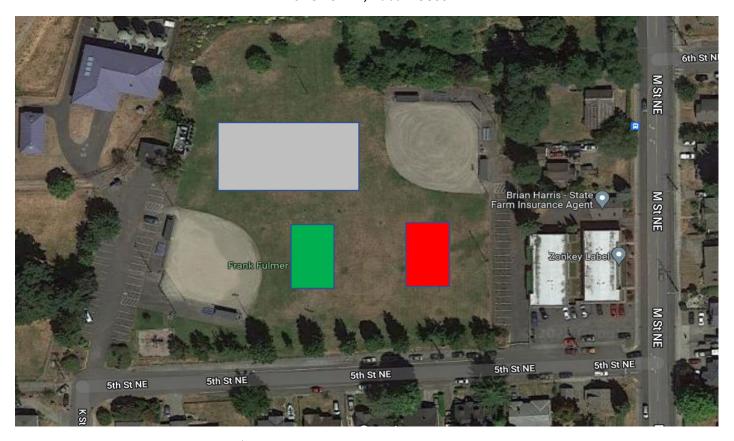

# **Fulmer Park**

1101 5<sup>th</sup> ST NE, Auburn 98002

Red (A) & Green (B) fields are for 1st & & 2nd Grade (30x40)

Silver is 3<sup>rd</sup>-4<sup>th</sup> Grade (35x60)