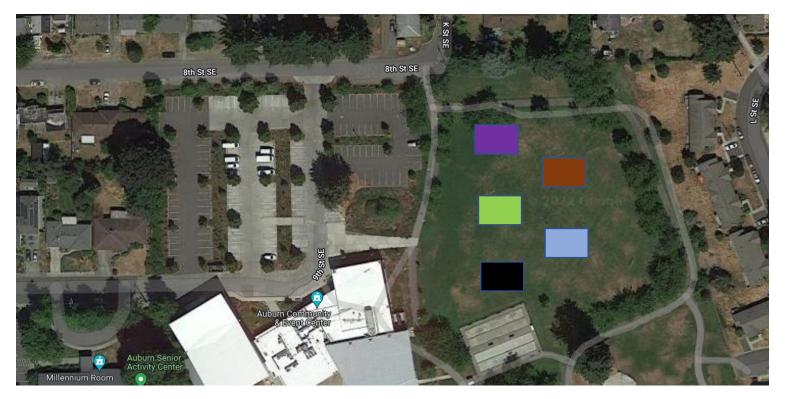

## **Les Gove Park**

910 9<sup>th</sup> ST SE, Auburn 98002

Purple, Black, Lime, Blue & Maroon for Kindergarten (20x25)