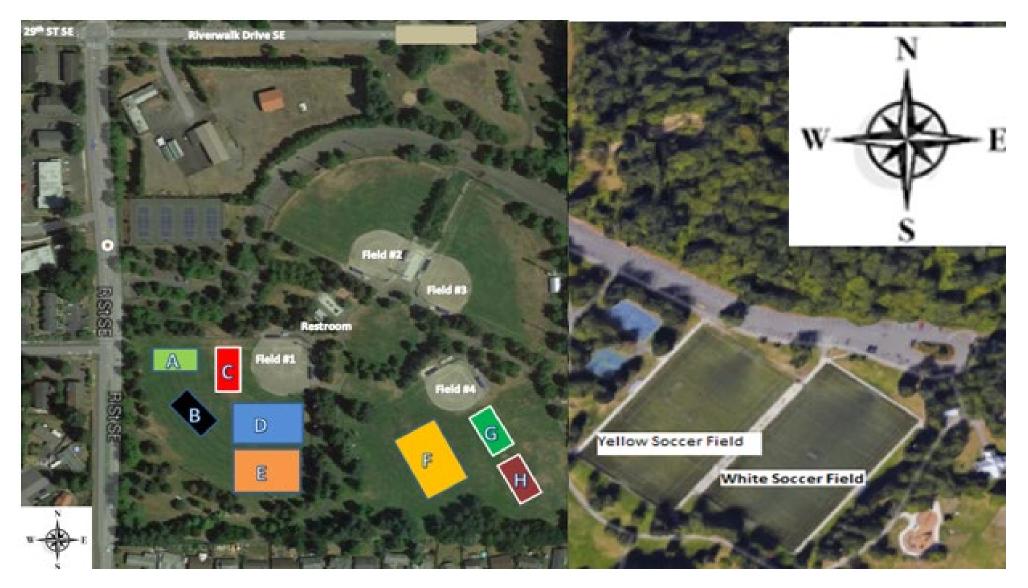

#### **Game Farm Park**

3030 R Street SE, Auburn 98002

Blue (D), Orange (E), Gold (F) fields are for 3<sup>rd</sup> & 4<sup>th</sup> Grade (40x70)

Lime(A), Black(B), Red(C), Green (G) Maroon (H) & fields are for 1<sup>st</sup> & 2<sup>nd</sup> (30x40)