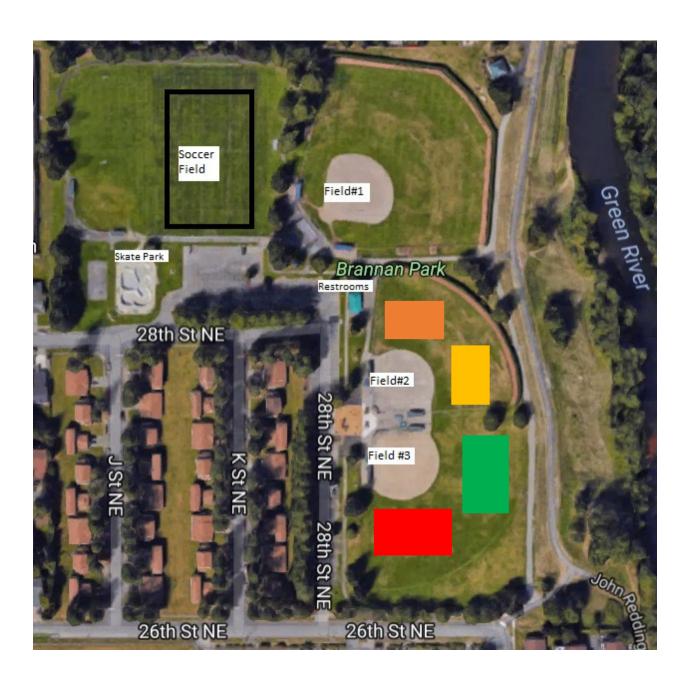

### **Brannan Park**

1015 28th ST NE, Auburn 98002

#### These are practice fields

Red & Green are 3<sup>rd</sup>-4<sup>th</sup> Grade (35x60) Orange & Yellow are 1<sup>st</sup>-2<sup>nd</sup> Grade (30x40) fields